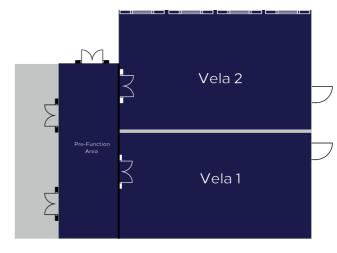

Convenient access to the Southern Motorway
- Close to several local attractions such as golf courses, Rainbows End, lavender farm and more.



With modern spaces and dedicated DoubleTree service, the DoubleTree by Hilton Karaka is the perfect South Auckland destination for any meeting or event. With seamless hospitality, the hotel offers two meeting rooms, impressive pre-function areas as well as indoor and outdoor breakout spaces available.

For conferences, meetings, seminars and banquets, choose from two fully equipped meeting rooms with a convertible theatre-style space.

#### **DoubleTree by Hilton Karaka**

8 Hinau Road, Karaka, Auckland 2113, New Zealand

+64 (0) 9 296 2002 Email: karaka.events@hilton.com Website: karaka.doubletree.com

### **Connect with Us**



## Floor Plans





# **Capacity Chart**

|                            | Vela Room | Vela 1 | Vela 2 |
|----------------------------|-----------|--------|--------|
| Cabaret                    | 96        | 32     | 48     |
| Banquet (no dance floor)   | 120       | 50     | 50     |
| Banquet (with dance floor) | 90        | 40     | 50     |
| Boardroom                  | 32        | 20     | 24     |
| Theatre                    | 120       | 48     | 60     |
| Classroom                  | 44        | 20     | 20     |
| Cocktail                   | 135       | 60     | 75     |