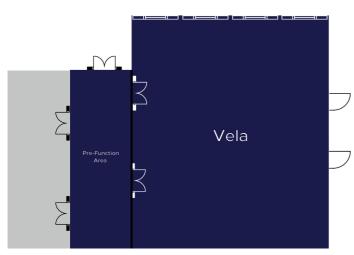

- Convenient access to the Southern Motorway
- Close to several local attractions such as golf courses, Rainbows End, lavender farm and more.



With modern spaces and dedicated DoubleTree service, the DoubleTree by Hilton Karaka is the perfect South Auckland destination for any meeting or event. With seamless hospitality, the hotel offers two meeting rooms, impressive pre-function areas as well as indoor and outdoor breakout spaces available.

For conferences, meetings, seminars and banquets, choose from two fully equipped meeting rooms with a convertible theatre-style space.

#### **DoubleTree by Hilton Karaka**

8 Hinau Road, Karaka, Auckland 2113, New Zealand

+64 (0) 9 296 2002 Email: karaka.events@hilton.com Website: karaka.doubletree.com

### **Connect with Us**



## Floor Plans





# **Capacity Chart**

|                            | Vela Room | Vela 1 | Vela 2 |
|----------------------------|-----------|--------|--------|
| Cabaret                    | 96        | 32     | 48     |
| Banquet (no dance floor)   | 120       | 50     | 50     |
| Banquet (with dance floor) | 90        | 40     | 50     |
| Boardroom                  | 32        | 20     | 24     |
| Theatre                    | 120       | 48     | 60     |
| Classroom                  | 44        | 20     | 20     |
| Cocktail                   | 135       | 60     | 75     |